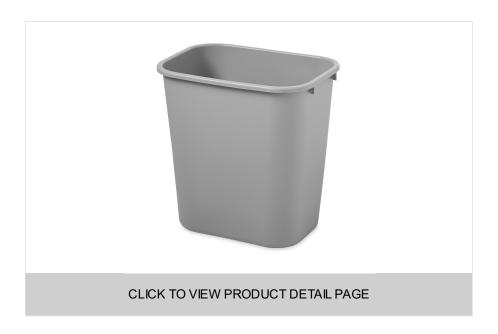

# WASTEBASKET MEDIUM 28 QT GRAY

Space-efficient, economical, and an easy and an effective way to recycle

# FEATURES & BENEFITS

- All-plastic construction won't chip, rust or dent. Rolled rims add strength, and are easy to clean
- Fits under standard-height desk
- Made using resin blend of 20% or more recycled material.
- Recycling options available
- Easy-to-clean
- Perfect for home, office, and more