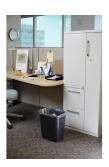

# WASTEBASKET MEDIUM 28 QT GRAY

Space-efficient, economical, and an easy and an effective way to recycle

# FEATURES & BENEFITS

- All-plastic construction won't chip, rust or dent. Rolled rims add strength, and are easy to clean
- Fits under standard-height desk
- Made using resin blend of 20% or more recycled material.
- Recycling options available
- Easy-to-clean
- Perfect for home, office, and more